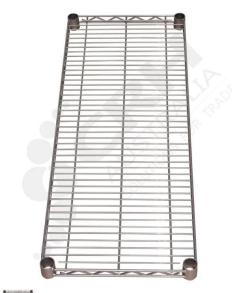

## CRH Epoxy Powder Coat Wire Shelf, 355mm x 755mm

PART No: S1430P

## **FEATURES**

CRH Australia Shelving is the perfect choice for Quality, Strength & Hygiene in the Foodservice Industry.

Constructed from zinc plated steel the finish is an Epoxy Powder Coating with Anti-Microbial protection. The result is a clean gloss finish with excellent protection against rust & corrosion and ideal for Drystore, Cool Room or Freezer Room application.

Anti-Microbial protection is a permanent treatment during the manufacturing process to ease cleaning and inhibit bacterial growth.

Features include:

- A Load Rating of 350kg per shelf (spread evenly across the shelf).
- Easily assembled and shelves adjustable in 25mm increments.
- Anti-Microbial Protection against micro-organisms such as Bacteria, Mould & Algae.
- 5 Year warranty against rust & corrosion.
- Strong wire shelves allow excellent air circulation & visibility.
- Adjustable feet for stability on uneven floor surfaces.
- Powder Epoxy coating finish allows for easy cleaning.
- Optional Castor set (2 Braked & 2 Un-Braked) for easy mobility.
- NSF Approved