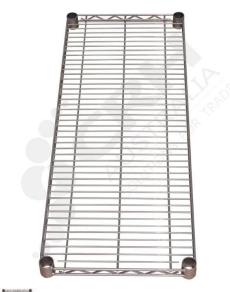

## CRH Epoxy Powder Coat Wire Shelf, 355mm x 1518mm

PART No: S1460P

## **FEATURES**

CRH Australia Shelving is the perfect choice for Quality, Strength & Hygiene in the Foodservice Industry.

Constructed from zinc plated steel the finish is an Epoxy Powder Coating with Anti-Microbial protection. The result is a clean gloss finish with excellent protection against rust & corrosion and ideal for Drystore, Cool Room or Freezer Room application.

Anti-Microbial protection is a permanent treatment during the manufacturing process to ease cleaning and inhibit bacterial growth.

Features include:

- A Load Rating of 350kg per shelf (spread evenly across the shelf).
- Easily assembled and shelves adjustable in 25mm increments.
- Anti-Microbial Protection against micro-organisms such as Bacteria, Mould & Algae.
- 5 Year warranty against rust & corrosion.
- Strong wire shelves allow excellent air circulation & visibility.
- Adjustable feet for stability on uneven floor surfaces.
- Powder Epoxy coating finish allows for easy cleaning.
- Optional Castor set (2 Braked & 2 Un-Braked) for easy mobility.
- NSF Approved

Colour: Silver Grey

Material: Zinc Plated with Epoxy Powder Coat

info@crh.com.au

www.crh.com.au