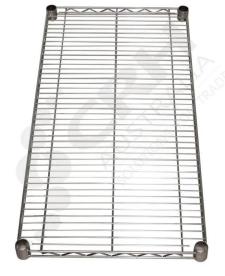

## CRH 304 Grade Stainless Steel Wire Shelf, 457mm x 603mm

PART No: S1824SS

## Features include:

- A Load Rating of 350kg per shelf (spread evenly across the shelf).
- Easily assembled and shelves adjustable in 25mm increments.
- Strong wire shelves allow excellent air circulation & visibility.
- Adjustable feet for stability on uneven floor surfaces.
- Polished Stainless Steel finish allows for easy cleaning.
- Optional Castor set (2 Braked & 2 Un-Braked) for easy mobility (Zinc Plated castors).
- NSF Approved

Colour: Polished

Material: 304 Grade Stainless Steel