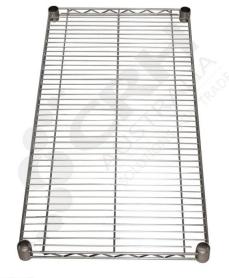

## CRH 304 Grade Stainless Steel Wire Shelf, 457mm x 755mm

PART No: S1830SS

## **FEATURES**

CRH Australia 304 Grade Stainless Steel Shelving is the perfect choice for Quality, Strength & Hygiene in the Foodservice Industry.

Constructed from quality 304 grade Stainless steel with a polished finish this option provides excellent protection against rust & corrosion and ideal for Drystore, Cool Room or Freezer Room application.

## Features include:

- A Load Rating of 350kg per shelf (spread evenly across the shelf).
- Easily assembled and shelves adjustable in 25mm increments.
- Strong wire shelves allow excellent air circulation & visibility.
- Adjustable feet for stability on uneven floor surfaces.
- Polished Stainless Steel finish allows for easy cleaning.
- Optional Castor set (2 Braked & 2 Un-Braked) for easy mobility (Zinc Plated castors).
- NSF Approved

Colour: Polished

Material: 304 Grade Stainless Steel