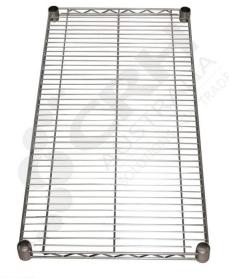

## CRH 304 Grade Stainless Steel Wire Shelf, 457mm x 908mm

PART No: S1836SS

## **FEATURES**

CRH Australia 304 Grade Stainless Steel Shelving is the perfect choice for Quality, Strength & Hygiene in the Foodservice Industry.

Constructed from quality 304 grade Stainless steel with a polished finish this option provides excellent protection against rust & corrosion and ideal for Drystore, Cool Room or Freezer Room application.

## Features include:

- A Load Rating of 350kg per shelf (spread evenly across the shelf).
- Easily assembled and shelves adjustable in 25mm increments.
- Strong wire shelves allow excellent air circulation & visibility.
- Adjustable feet for stability on uneven floor surfaces.
- Polished Stainless Steel finish allows for easy cleaning.
- Optional Castor set (2 Braked & 2 Un-Braked) for easy mobility (Zinc Plated castors).
- NSF Approved