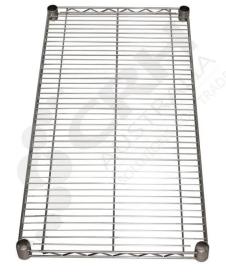

## CRH 304 Grade Stainless Steel Wire Shelf, 457mm x 1213mm

PART No: S1848SS

## **FEATURES**

CRH Australia 304 Grade Stainless Steel Shelving is the perfect choice for Quality, Strength & Hygiene in the Foodservice Industry.

Constructed from quality 304 grade Stainless steel with a polished finish this option provides excellent protection against rust & corrosion and ideal for Drystore, Cool Room or Freezer Room application.

## Features include:

- A Load Rating of 350kg per shelf (spread evenly across the shelf).
- Easily assembled and shelves adjustable in 25mm increments.
- Strong wire shelves allow excellent air circulation & visibility.
- Adjustable feet for stability on uneven floor surfaces.
- Polished Stainless Steel finish allows for easy cleaning.
- Optional Castor set (2 Braked & 2 Un-Braked) for easy mobility (Zinc Plated castors).
- NSF Approved

Colour: Polished

Material: 304 Grade Stainless Steel