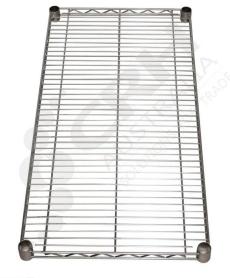

## CRH 304 Grade Stainless Steel Wire Shelf, 457mm x 1365mm

PART No: S1854SS

## **FEATURES**

CRH Australia 304 Grade Stainless Steel Shelving is the perfect choice for Quality, Strength & Hygiene in the Foodservice Industry.

Constructed from quality 304 grade Stainless steel with a polished finish this option provides excellent protection against rust & corrosion and ideal for Drystore, Cool Room or Freezer Room application.

## Features include:

- A Load Rating of 350kg per shelf (spread evenly across the shelf).
- Easily assembled and shelves adjustable in 25mm increments.
- Strong wire shelves allow excellent air circulation & visibility.
- Adjustable feet for stability on uneven floor surfaces.
- Polished Stainless Steel finish allows for easy cleaning.
- Optional Castor set (2 Braked & 2 Un-Braked) for easy mobility (Zinc Plated castors).
- NSF Approved