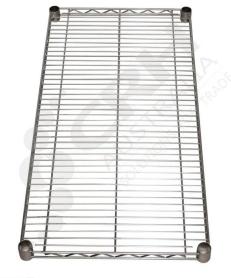

## CRH 304 Grade Stainless Steel Wire Shelf, 457mm x 1822mm

PART No: S1872SS

## **FEATURES**

CRH Australia 304 Grade Stainless Steel Shelving is the perfect choice for Quality, Strength & Hygiene in the Foodservice Industry.

Constructed from quality 304 grade Stainless steel with a polished finish this option provides excellent protection against rust & corrosion and ideal for Drystore, Cool Room or Freezer Room application.

## Features include:

- A Load Rating of 350kg per shelf (spread evenly across the shelf).
- Easily assembled and shelves adjustable in 25mm increments.
- Strong wire shelves allow excellent air circulation & visibility.
- Adjustable feet for stability on uneven floor surfaces.
- Polished Stainless Steel finish allows for easy cleaning.
- Optional Castor set (2 Braked & 2 Un-Braked) for easy mobility (Zinc Plated castors).
- NSF Approved

Colour: Polished

Material: 304 Grade Stainless Steel