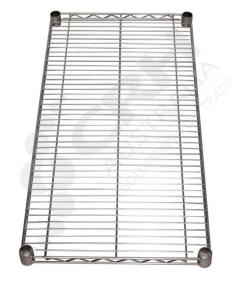

## CRH 304 Grade Stainless Steel Wire Shelf, 610mm x 603mm

PART No: S2424SS

## **FEATURES**

CRH Australia 304 Grade Stainless Steel Shelving is the perfect choice for Quality, Strength & Hygiene in the Foodservice Industry.

Constructed from quality 304 grade Stainless steel with a polished finish this option provides excellent protection against rust & corrosion and ideal for Drystore, Cool Room or Freezer Room application.

## Features include:

- A Load Rating of 350kg per shelf (spread evenly across the shelf).
- Easily assembled and shelves adjustable in 25mm increments.
- Strong wire shelves allow excellent air circulation & visibility.
- Adjustable feet for stability on uneven floor surfaces.
- Polished Stainless Steel finish allows for easy cleaning.
- Optional Castor set (2 Braked & 2 Un-Braked) for easy mobility (Zinc Plated castors).
- NSF Approved