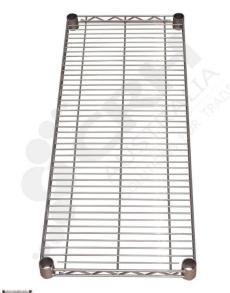

## CRH Epoxy Powder Coat Wire Shelf, 610mm x 755mm

PART No: S2430P

## **FEATURES**

CRH Australia Shelving is the perfect choice for Quality, Strength & Hygiene in the Foodservice Industry.

Constructed from zinc plated steel the finish is an Epoxy Powder Coating with Anti-Microbial protection. The result is a clean gloss finish with excellent protection against rust & corrosion and ideal for Drystore, Cool Room or Freezer Room application.

Anti-Microbial protection is a permanent treatment during the manufacturing process to ease cleaning and inhibit bacterial growth.

Features include:

- A Load Rating of 350kg per shelf (spread evenly across the shelf).
- Easily assembled and shelves adjustable in 25mm increments.
- Anti-Microbial Protection against micro-organisms such as Bacteria, Mould & Algae.
- 5 Year warranty against rust & corrosion.
- Strong wire shelves allow excellent air circulation & visibility.
- Adjustable feet for stability on uneven floor surfaces.
- Powder Epoxy coating finish allows for easy cleaning.
- Optional Castor set (2 Braked & 2 Un-Braked) for easy mobility.
- NSF Approved