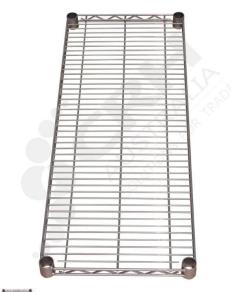

## CRH Epoxy Powder Coat Wire Shelf, 610mm x 908mm

PART No: S2436P

## **FEATURES**

CRH Australia Shelving is the perfect choice for Quality, Strength & Hygiene in the Foodservice Industry.

Constructed from zinc plated steel the finish is an Epoxy Powder Coating with Anti-Microbial protection. The result is a clean gloss finish with excellent protection against rust & corrosion and ideal for Drystore, Cool Room or Freezer Room application.

Anti-Microbial protection is a permanent treatment during the manufacturing process to ease cleaning and inhibit bacterial growth.

Features include:

- A Load Rating of 350kg per shelf (spread evenly across the shelf).
- Easily assembled and shelves adjustable in 25mm increments.
- Anti-Microbial Protection against micro-organisms such as Bacteria, Mould & Algae.
- 5 Year warranty against rust & corrosion.
- Strong wire shelves allow excellent air circulation & visibility.
- Adjustable feet for stability on uneven floor surfaces.
- Powder Epoxy coating finish allows for easy cleaning.
- Optional Castor set (2 Braked & 2 Un-Braked) for easy mobility.
- NSF Approved