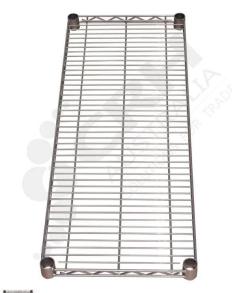

## CRH Epoxy Powder Coat Wire Shelf, 610mm x 1060mm

PART No: S2442P

## **FEATURES**

CRH Australia Shelving is the perfect choice for Quality, Strength & Hygiene in the Foodservice Industry.

Constructed from zinc plated steel the finish is an Epoxy Powder Coating with Anti-Microbial protection. The result is a clean gloss finish with excellent protection against rust & corrosion and ideal for Drystore, Cool Room or Freezer Room application.

Anti-Microbial protection is a permanent treatment during the manufacturing process to ease cleaning and inhibit bacterial growth.

Features include:

- A Load Rating of 350kg per shelf (spread evenly across the shelf).
- Easily assembled and shelves adjustable in 25mm increments.
- Anti-Microbial Protection against micro-organisms such as Bacteria, Mould & Algae.
- 5 Year warranty against rust & corrosion.
- Strong wire shelves allow excellent air circulation & visibility.
- Adjustable feet for stability on uneven floor surfaces.
- Powder Epoxy coating finish allows for easy cleaning.
- Optional Castor set (2 Braked & 2 Un-Braked) for easy mobility.
- NSF Approved

Colour: Silver Grey

Material: Zinc Plated with Epoxy Powder Coat

info@crh.com.au

www.crh.com.au