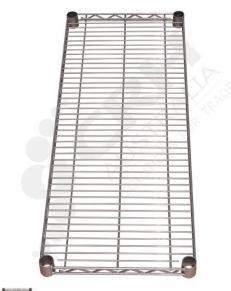

## CRH Epoxy Powder Coat Wire Shelf, 610mm x 1213mm

PART No: S2448P

## **FEATURES**

CRH Australia Shelving is the perfect choice for Quality, Strength & Hygiene in the Foodservice Industry.

Constructed from zinc plated steel the finish is an Epoxy Powder Coating with Anti-Microbial protection. The result is a clean gloss finish with excellent protection against rust & corrosion and ideal for Drystore, Cool Room or Freezer Room application.

Anti-Microbial protection is a permanent treatment during the manufacturing process to ease cleaning and inhibit bacterial growth.

Features include:

- A Load Rating of 350kg per shelf (spread evenly across the shelf).
- Easily assembled and shelves adjustable in 25mm increments.
- Anti-Microbial Protection against micro-organisms such as Bacteria, Mould & Algae.
- 5 Year warranty against rust & corrosion.
- Strong wire shelves allow excellent air circulation & visibility.
- Adjustable feet for stability on uneven floor surfaces.
- Powder Epoxy coating finish allows for easy cleaning.
- Optional Castor set (2 Braked & 2 Un-Braked) for easy mobility.
- NSF Approved