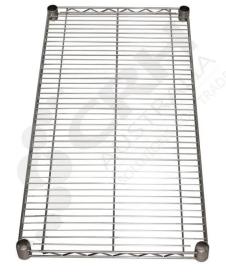

## CRH 304 Grade Stainless Steel Wire Shelf, 610mm x 1213mm

PART No: S2448SS

## **FEATURES**

CRH Australia 304 Grade Stainless Steel Shelving is the perfect choice for Quality, Strength & Hygiene in the Foodservice Industry.

Constructed from quality 304 grade Stainless steel with a polished finish this option provides excellent protection against rust & corrosion and ideal for Drystore, Cool Room or Freezer Room application.

## Features include:

- A Load Rating of 350kg per shelf (spread evenly across the shelf).
- Easily assembled and shelves adjustable in 25mm increments.
- Strong wire shelves allow excellent air circulation & visibility.
- Adjustable feet for stability on uneven floor surfaces.
- Polished Stainless Steel finish allows for easy cleaning.
- Optional Castor set (2 Braked & 2 Un-Braked) for easy mobility (Zinc Plated castors).
- NSF Approved

Colour: Polished

Material: 304 Grade Stainless Steel