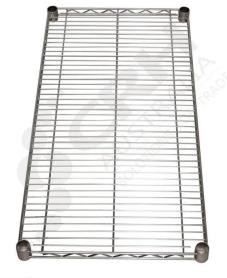

## CRH 304 Grade Stainless Steel Wire Shelf, 610mm x 1365mm

PART No: S2454SS

## **FEATURES**

CRH Australia 304 Grade Stainless Steel Shelving is the perfect choice for Quality, Strength & Hygiene in the Foodservice Industry.

Constructed from quality 304 grade Stainless steel with a polished finish this option provides excellent protection against rust & corrosion and ideal for Drystore, Cool Room or Freezer Room application.

## Features include:

- A Load Rating of 350kg per shelf (spread evenly across the shelf).
- Easily assembled and shelves adjustable in 25mm increments.
- Strong wire shelves allow excellent air circulation & visibility.
- Adjustable feet for stability on uneven floor surfaces.
- Polished Stainless Steel finish allows for easy cleaning.
- Optional Castor set (2 Braked & 2 Un-Braked) for easy mobility (Zinc Plated castors).
- NSF Approved

Colour: Polished

Material: 304 Grade Stainless Steel