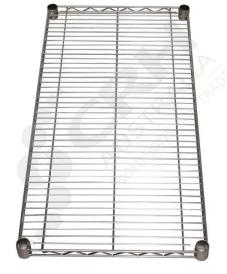

## CRH 304 Grade Stainless Steel Wire Shelf, 610mm x 1518mm

PART No: S2460SS

## **FEATURES**

CRH Australia 304 Grade Stainless Steel Shelving is the perfect choice for Quality, Strength & Hygiene in the Foodservice Industry.

Constructed from quality 304 grade Stainless steel with a polished finish this option provides excellent protection against rust & corrosion and ideal for Drystore, Cool Room or Freezer Room application.

## Features include:

- A Load Rating of 350kg per shelf (spread evenly across the shelf).
- Easily assembled and shelves adjustable in 25mm increments.
- Strong wire shelves allow excellent air circulation & visibility.
- Adjustable feet for stability on uneven floor surfaces.
- Polished Stainless Steel finish allows for easy cleaning.
- Optional Castor set (2 Braked & 2 Un-Braked) for easy mobility (Zinc Plated castors).
- NSF Approved

Colour: Polished

Material: 304 Grade Stainless Steel