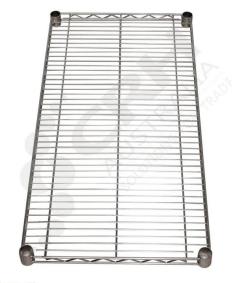

## CRH 304 Grade Stainless Steel Wire Shelf, 610mm x 1822mm

PART No: S2472SS

## **FEATURES**

CRH Australia 304 Grade Stainless Steel Shelving is the perfect choice for Quality, Strength & Hygiene in the Foodservice Industry.

Constructed from quality 304 grade Stainless steel with a polished finish this option provides excellent protection against rust & corrosion and ideal for Drystore, Cool Room or Freezer Room application.

## Features include:

- A Load Rating of 350kg per shelf (spread evenly across the shelf).
- Easily assembled and shelves adjustable in 25mm increments.
- Strong wire shelves allow excellent air circulation & visibility.
- Adjustable feet for stability on uneven floor surfaces.
- Polished Stainless Steel finish allows for easy cleaning.
- Optional Castor set (2 Braked & 2 Un-Braked) for easy mobility (Zinc Plated castors).
- NSF Approved