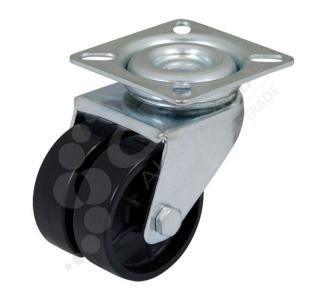

## 50mm Nylon Twin Wheel Swivel Plate Castor

PART No: S2716

## **FEATURES**

Wheel Diameter: 50mm

Castor Frame Type: Swivel

Wheel Type: Nylon

Wheel Bearing Type: Plain Bore

Castor Height: 71mm

Swivel Radius: 60mm

Maximum Load Capacity: 70kg

**Recommended Load Capacity: 60kg** 

Material: Nylon Wheel, Zinc Plate Body

## **ADDITIONAL INFORMATION**

The twin wheel low profile design not only increases maneuverability but increases load capacity to the Richmond Utility Castor. Available in a plate or bolt fitting this castor is commonly used in shop fitting applications, light duty cabinets, home entertainment units and other furniture. Zinc plated, pressed metal construction provides an attractive corrosion resistant finish and is available with the choice of nylon or grey non-marking wheels.

The S2716 from Richmond Wheel and Castor Co. is a swivel frame castor and features 2 nylon wheels. This swivel castor is one of our utility series twin wheel range and has a top load capacity of 70kg. The S2716 uses plain bearings for wheel rotation. This castors swivel frame allows the load to be steered. The outside diameter of the nylon wheels is 50mm, the wheels width is 2 x 17mm and you can order separately. To order this castor with a brake, search for S2716B.