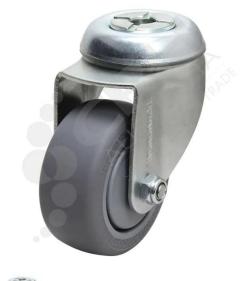

## 75mm Rubber Wheel Single Bolt Swivel Castor

**PART No: S3080** 

## **FEATURES**

- Wheel Diameter: 75mm
- Wheel Width: 32mm
- Wheel Type: Institutional Rubber
- Wheel Code: iR3008
- Wheel Bearing Type: Ball Bearing
- Castor Height: 107mm
- Swivel Radius: 71mm
- Bolt Hole Size: 12mm
- Maximum Load Capacity: 80kg
- Recommended Load Capacity: 45kg
- Material: Rubber Wheel, Zinc Plate Body

## **ADDITIONAL INFORMATION**

Ideal for use on mobile equipment in hospitals, nurseries, shops, industry and catering equipment the single bolt zinc durolite series can be fixed with a range of fittings to round or square tubing ensuring maximum functionality and performance. Available in a various colours for an aesthetically enhanced appearance designed to blend in with the equipment. This castor features a twin race swivel action for long life with pressed metal frame and zinc plated finish