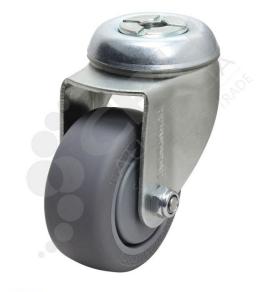

## 75mm Rubber Wheel Single Bolt Swivel Castor

PART No: S3080

## **FEATURES**

Wheel Diameter: 75mm

Wheel Width: 32mm

Wheel Type: Institutional Rubber

Wheel Code: iR3008

Wheel Bearing Type: Ball Bearing

Castor Height: 107mm

Swivel Radius: 71mm

Bolt Hole Size: 12mm

Maximum Load Capacity: 80kg

**Recommended Load Capacity:** 45kg

Material: Rubber Wheel, Zinc Plate Body

## **ADDITIONAL INFORMATION**

Ideal for use on mobile equipment in hospitals, nurseries, shops, industry and catering equipment the single bolt zinc durolite series can be fixed with a range of fittings to round or square tubing ensuring maximum functionality and performance. Available in a various colours for an aesthetically enhanced appearance designed to blend in with the equipment. This castor features a twin race swivel action for long life with pressed metal frame and zinc plated finish