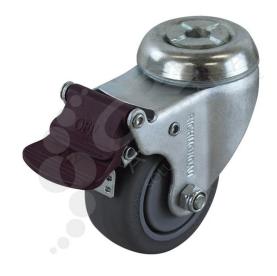

## 75mm Rubber Wheel Single Bolt Swivel Castor, with Brake

PART No: S3080B

## FEATURES

Wheel Diameter: 75mm

Wheel Width: 32mm

Wheel Type: Institutional Rubber

Wheel Code: iR3008

Wheel Bearing Type: Ball Bearing

Castor Height: 107mm

Swivel Radius: 105mm

Bolt Hole Size: 12mm

Maximum Load Capacity: 80kg

Recommended Load Capacity: 45kg

Material: Rubber Wheel, Zinc Plate Body

## **ADDITIONAL INFORMATION**

Ideal for use on mobile equipment in hospitals, nurseries, shops, industry and catering equipment the single bolt zinc durolite series can be fixed with a range of fittings to round or square tubing ensuring maximum functionality and performance. Available in a various colours for an aesthetically enhanced appearance designed to blend in with the equipment. This castor features a twin race swivel action for long life with pressed metal frame and zinc plated finish