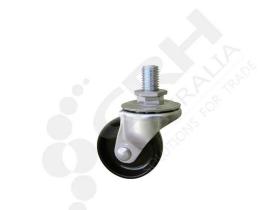

## 75mm Nylon Wheel 3/4 Bolt Swivel Refrigeration Castor

PART No: S3298

## **FEATURES**

Wheel Diameter: 75mm

Castor Frame Type: Swivel

Wheel Width: 30mm

Wheel Type: Nylon

Wheel Bearing Type: Plain Bore

Castor Height: 100mm

Swivel Radius: 62mm

Maximum Load Capacity: 80kg

**Recommended Load Capacity: 60kg** 

Material: Nylon Wheel, Zinc Plate Body

## **ADDITIONAL INFORMATION**

Suitable for all catering refrigeration units, merchandisers, food servery's and preparation counters, Compatible as a replacement product to all major brands

The S3298 from Richmond is a swivel frame castor and is fitted with a nylon wheel. This swivel castor is one of our refrigeration range and can hold loads up to 80kg. The S3298 is assembled with plain bearings on the castors axle. The swivel frame of this castor permits the load to be steered. The diameter of the nylon wheel is 75mm, the wheel width is 30mm and you can order separately. This model can also be ordered with a brake (part number S3298B).