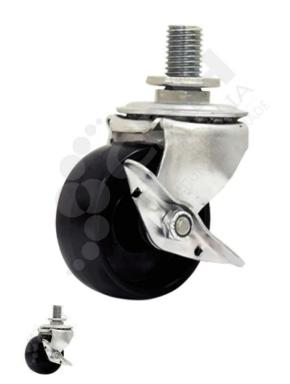

## 75mm Nylon Wheel 3/4 Bolt Swivel Refrigeration Castor with Brake

PART No: S3298B

## **FEATURES**

Wheel Diameter: 75mm

Castor Frame Type: Swivel with Brake

Wheel Width: 30mm

Wheel Type: Nylon

Wheel Bearing Type: Plain Bore

Castor Height: 100mm

Swivel Radius: 62mm

**Maximum Load Capacity: 80kg** 

**Recommended Load Capacity: 60kg** 

Material: Nylon Wheel, Zinc Plate Body

## **ADDITIONAL INFORMATION**

Suitable for all catering refrigeration units, merchandisers, food servery's and preparation counters, Compatible as a replacement product to all major brands

The S3298B from Richmond Wheel and Castor Co. is a swivel frame castor and features a nylon wheel. This swivel castor is in our refrigeration range and can safely take loads up to 80kg. The S3298B wheel is fitted with plain bearings. The swivel frame allows full swivel rotation to enable steering. The overall nylon wheel diameter is 75mm, the wheel width is 30mm and can be ordered separately. To order this castor without a brake, search for S3298.