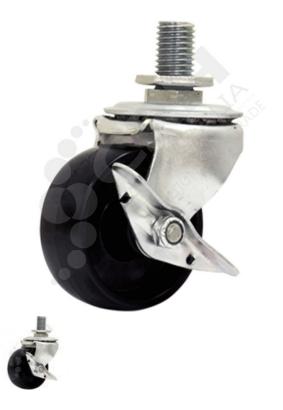

## 75mm Nylon Wheel 3/4 Bolt Swivel Refrigeration Castor with Brake

PART No: S3298B

## **FEATURES**

Wheel Diameter: 75mm Castor Frame Type: Swivel with Brake Wheel Width: 30mm Wheel Type: Nylon Wheel Bearing Type: Plain Bore Castor Height: 100mm Swivel Radius: 62mm Maximum Load Capacity: 80kg Recommended Load Capacity: 60kg

Material: Nylon Wheel, Zinc Plate Body

## **ADDITIONAL INFORMATION**

Suitable for all catering refrigeration units, merchandisers, food servery's and preparation counters, Compatible as a replacement product to all major brands

The S3298B from Richmond Wheel and Castor Co. is a swivel frame castor and features a nylon wheel. This swivel castor is in our refrigeration range and can safely take loads up to 80kg. The S3298B wheel is fitted with plain bearings. The swivel frame allows full swivel rotation to enable steering. The overall nylon wheel diameter is 75mm, the wheel width is 30mm and can be ordered separately. To order this castor without a brake, search for S3298.