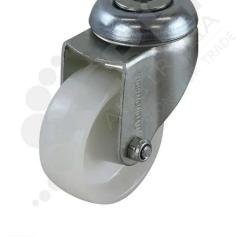

## 75mm Nylon Wheel Single Bolt Swivel Castor

PART No: S3326

## **FEATURES**

Wheel Diameter: 75mm Wheel Width: 30mm Wheel Type: Nylon Wheel Code: NY3321 Wheel Bearing Type: Plain Bore Castor Height: 107mm Swivel Radius: 71mm Bolt Hole Size: 12mm Maximum Load Capacity: 80kg Recommended Load Capacity: 45kg

## **ADDITIONAL INFORMATION**

Ideal for use on mobile equipment in hospitals, nurseries, shops, industry and catering equipment the single bolt zinc durolite series can be fixed with a range of fittings to round or square tubing ensuring maximum functionality and performance. Available in a various colours for an aesthetically enhanced appearance designed to blend in with the equipment. This castor features a twin race swivel action for long life with pressed metal frame and zinc plated finish