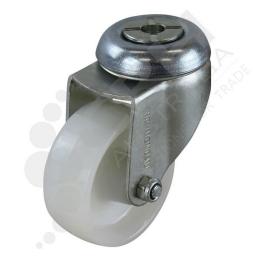

## 75mm Nylon Wheel Single Bolt Swivel Castor

PART No: S3326

## **FEATURES**

Wheel Diameter: 75mm

Wheel Width: 30mm

Wheel Type: Nylon

Wheel Code: NY3321

Wheel Bearing Type: Plain Bore

Castor Height: 107mm

Swivel Radius: 71mm

Bolt Hole Size: 12mm

Maximum Load Capacity: 80kg

**Recommended Load Capacity:** 45kg

Material: Nylon Wheel, Zinc Plate Body

## **ADDITIONAL INFORMATION**

Ideal for use on mobile equipment in hospitals, nurseries, shops, industry and catering equipment the single bolt zinc durolite series can be fixed with a range of fittings to round or square tubing ensuring maximum functionality and performance. Available in a various colours for an aesthetically enhanced appearance designed to blend in with the equipment. This castor features a twin race swivel action for long life with pressed metal frame and zinc plated finish