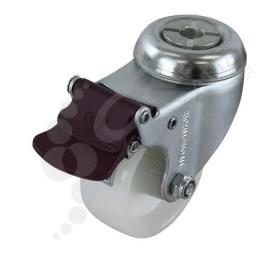

## 75mm Nylon Wheel Single Bolt Swivel Castor, with Brake

PART No: S3326B

## **FEATURES**

Wheel Diameter: 75mm

Wheel Width: 30mm

Wheel Type: Nylon

Wheel Code: NY3321

Wheel Bearing Type: Plain Bore

Castor Height: 107mm

Swivel Radius: 105mm

Bolt Hole Size: 12mm

Maximum Load Capacity: 80kg

**Recommended Load Capacity:** 45kg

Material: Nylon Wheel, Zinc Plate Body

## **ADDITIONAL INFORMATION**

Ideal for use on mobile equipment in hospitals, nurseries, shops, industry and catering equipment the single bolt zinc durolite series can be fixed with a range of fittings to round or square tubing ensuring maximum functionality and performance. Available in a various colours for an aesthetically enhanced appearance designed to blend in with the equipment. This castor features a twin race swivel action for long life with pressed metal frame and zinc plated finish