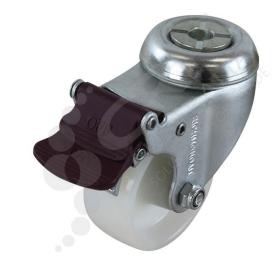

## 75mm Nylon Wheel Single Bolt Swivel Castor, with Brake

PART No: S3326B

## **FEATURES**

Wheel Diameter: 75mm

Wheel Width: 30mm

Wheel Type: Nylon

Wheel Code: NY3321

Wheel Bearing Type: Plain Bore

Castor Height: 107mm

Swivel Radius: 105mm

Bolt Hole Size: 12mm

Maximum Load Capacity: 80kg

**Recommended Load Capacity:** 45kg

Material: Nylon Wheel, Zinc Plate Body

## **ADDITIONAL INFORMATION**

Ideal for use on mobile equipment in hospitals, nurseries, shops, industry and catering equipment the single bolt zinc durolite series can be fixed with a range of fittings to round or square tubing ensuring maximum functionality and performance. Available in a various colours for an aesthetically enhanced appearance designed to blend in with the equipment. This castor features a twin race swivel action for long life with pressed metal frame and zinc plated finish