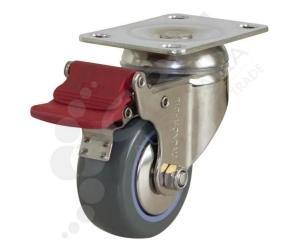

## 75mm Poly Nylon Wheel Swivel Plate Stainless Steel Castor

PART No: S3382B

## **FEATURES**

Wheel Diameter: 75mm

Castor Frame Type: Swivel with Brake

Wheel Width: 30mm

Wheel Type: Polyurethane

Wheel Code: PU3345

Wheel Bearing Type: Stainless Steel Ball Bearing

Castor Height: 107mm

Swivel Radius: 105mm

Maximum Load Capacity: 80kg

**Recommended Load Capacity:** 45kg

Material: Stainless Steel

## **ADDITIONAL INFORMATION**

Richmond's Stainless Steel Elite castors are manufactured from Grade 304 stainless steel to provide uncompromised durability when hygiene and health are important, they are highly suited to medical or laboratory equipment. Featuring a stainless steel double ball race swivel head contributing to maintenance free life, fitted with an attractive stainless steel thread guard on the 100 and 125mm or plastic thread guards on the 75mm castors these castors can also be fitted to food carts being constantly moved through cool rooms and steamy kitchens and can be hose cleaned.

The S3382B from Richmond is a swivel frame castor and is fitted with a polyurethane wheel. This swivel castor is one of our stainless steel elite plate range and can hold loads up to 80kg. The S3382B uses stainless steel ball bearings for wheel rotation and is baseplate mount. The swivel frame design of this castor allows the load to be steered.