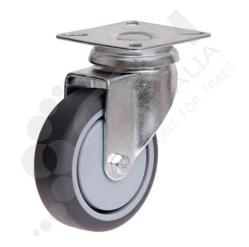

## 75mm Rubber Wheel Swivel Plate Castor

PART No: S3710

## **FEATURES**

Wheel Diameter: 75mm

Castor Frame Type: Swivel

Wheel Width: 25mm

Wheel Type: Institutional Rubber

Wheel Code: IR3301

Wheel Bearing Type: Ball Bearing

Castor Height: 98mm

Swivel Radius: 65mm

Maximum Load Capacity: 50kg

Recommended Load Capacity: 40kg

Material: Zinc plated

## **ADDITIONAL INFORMATION**

Plate mounted, Richmond's Utility Castor has endless light duty applications including wire baskets, display equipment and light trolley applications. Zinc plated, pressed metal construction provides an attractive corrosion resistant finish. Together with the choice of nylon or grey non-marking wheels, this castor is truly a utility by name and nature , a must have for all small fabricating, retailers and home handy man purposes.

The S3710 from Richmond Wheel and Castor Co. is a swivel frame castor and has a institutional rubber wheel. This swivel castor is part of our utility series range and can safely take loads up to 50kg. The S3710 uses ball bearings for wheel rotation. The swivel frame of this castor allows the load to be steered. The institutional rubber wheel diameter is 75mm, the wheel width is 25mm.