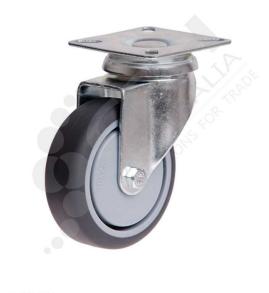

## 75mm Rubber Wheel Swivel Plate Castor

PART No: S3710

## **FEATURES**

Wheel Diameter: 75mm

Castor Frame Type: Swivel

Wheel Width: 25mm

Wheel Type: Institutional Rubber

Wheel Code: IR3301

Wheel Bearing Type: Ball Bearing

Castor Height: 98mm

Swivel Radius: 65mm

Maximum Load Capacity: 50kg

Recommended Load Capacity: 40kg

Material: Zinc plated

## **ADDITIONAL INFORMATION**

Plate mounted, Richmond's Utility Castor has endless light duty applications including wire baskets, display equipment and light trolley applications. Zinc plated, pressed metal construction provides an attractive corrosion resistant finish. Together with the choice of nylon or grey non-marking wheels, this castor is truly a utility by name and nature, a must have for all small fabricating, retailers and home handy man purposes.

The S3710 from Richmond Wheel and Castor Co. is a swivel frame castor and has a institutional rubber wheel. This swivel castor is part of our utility series range and can safely take loads up to 50kg. The S3710 uses ball bearings for wheel rotation. The swivel frame of this castor allows the load to be steered. The institutional rubber wheel diameter is 75mm, the wheel width is 25mm.