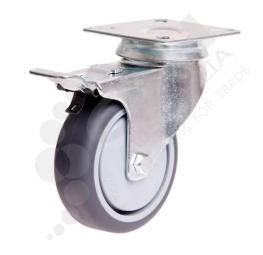

## 75mm Rubber Wheel Swivel Plate Castor with Brake

PART No: S3710B

## **FEATURES**

Wheel Diameter: 75mm

Castor Frame Type: Swivel with Brake

Wheel Width: 25mm

Wheel Type: Institutional Rubber

Wheel Code: IR3301

Wheel Bearing Type: Ball Bearing

Castor Height: 98mm

Swivel Radius: 85mm

Maximum Load Capacity: 50kg

Recommended Load Capacity: 40kg

Material: Zinc plated

## **ADDITIONAL INFORMATION**

Plate mounted, Richmond's Utility Castor has endless light duty applications including wire baskets, display equipment and light trolley applications. Zinc plated, pressed metal construction provides an attractive corrosion resistant finish. Together with the choice of nylon or grey non-marking wheels, this castor is truly a utility by name and nature, a must have for all small fabricating, retailers and home handy man purposes. The S3710B from Richmond Wheel and Castor Co. is a swivel frame castor and has a institutional rubber wheel. This swivel castor is part of our utility series range and can safely take loads up to 50kg. The S3710 uses ball bearings for wheel rotation. The swivel frame of this castor allows the load to be steered. The institutional rubber wheel diameter is 75mm, the wheel width is 25mm.