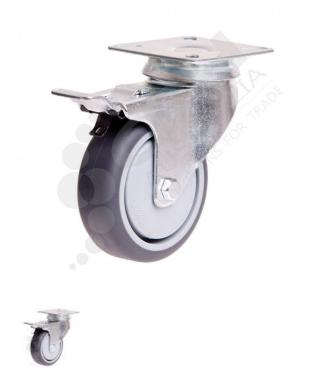

## 75mm Rubber Wheel Swivel Plate Castor with Brake

PART No: S3710B

## **FEATURES**

Wheel Diameter: 75mm

Castor Frame Type: Swivel with Brake

Wheel Width: 25mm

Wheel Type: Institutional Rubber

Wheel Code: IR3301

Wheel Bearing Type: Ball Bearing

Castor Height: 98mm

Swivel Radius: 85mm

Maximum Load Capacity: 50kg

Recommended Load Capacity: 40kg

Material: Zinc plated

## **ADDITIONAL INFORMATION**

Plate mounted, Richmond's Utility Castor has endless light duty applications including wire baskets, display equipment and light trolley applications. Zinc plated, pressed metal construction provides an attractive corrosion resistant finish. Together with the choice of nylon or grey non-marking wheels, this castor is truly a utility by name and nature, a must have for all small fabricating, retailers and home handy man purposes. The S3710B from Richmond Wheel and Castor Co. is a swivel frame castor and has a institutional rubber wheel. This swivel castor is part of our utility series range and can safely take loads up to 50kg. The S3710 uses ball bearings for wheel rotation. The swivel frame of this castor allows the load to be steered. The institutional rubber wheel diameter is 75mm, the wheel width is 25mm.