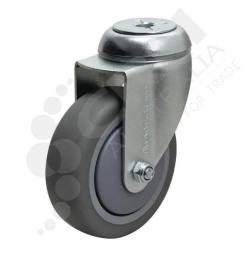

## 100mm Rubber Wheel Single Bolt Swivel Castor

PART No: S4080

## **FEATURES**

Wheel Diameter: 100mm

Wheel Width: 32mm

Wheel Type: Institutional Rubber

Wheel Code: iR4007

Wheel Bearing Type: Ball Bearing

Castor Height: 133mm

Swivel Radius: 90mm

Bolt Hole Size: 12mm

Maximum Load Capacity: 100kg

Recommended Load Capacity: 80kg

Material: Inst Rubber, Zinc Plate Body

## **ADDITIONAL INFORMATION**

Ideal for use on mobile equipment in hospitals, nurseries, shops, industry and catering equipment the single bolt zinc durolite series can be fixed with a range of fittings to round or square tubing ensuring maximum functionality and performance.

Available in a various colours for an aesthetically enhanced appearance designed to blend in with the equipment. This castor features a twin race swivel action for long life with pressed metal frame and zinc plated finish