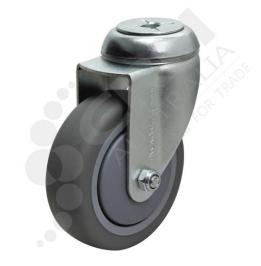

## **100mm Rubber Wheel Single Bolt Swivel Castor**

PART No: S4080

## **FEATURES**

Wheel Diameter: 100mm

Wheel Width: 32mm

Wheel Type: Institutional Rubber

Wheel Code: iR4007

Wheel Bearing Type: Ball Bearing

Castor Height: 133mm

Swivel Radius: 90mm

Bolt Hole Size: 12mm

Maximum Load Capacity: 100kg

**Recommended Load Capacity:** 80kg

Material: Inst Rubber, Zinc Plate Body

## ADDITIONAL INFORMATION

Ideal for use on mobile equipment in hospitals, nurseries, shops, industry and catering equipment the single bolt zinc durolite series can be fixed with a range of fittings to round or square tubing ensuring maximum functionality and performance.