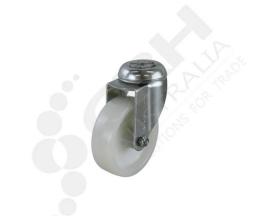

## 100mm Nylon Wheel Single Bolt Swivel Castor

PART No: S4485

## **FEATURES**

Wheel Diameter: 100mm

Wheel Width: 30mm

Wheel Type: Nylon

Wheel Code: NY4417

Wheel Bearing Type: Plain Bore

Castor Height: 133mm

Swivel Radius: 90mm

Bolt Hole Size: 12mm

Maximum Load Capacity: 100kg

Recommended Load Capacity: 80kg

Material: Nylon Wheel, Zinc Plate Body

## **ADDITIONAL INFORMATION**

Ideal for use on mobile equipment in hospitals, nurseries, shops, industry and catering equipment the single bolt zinc durolite series can be fixed with a range of fittings to round or square tubing ensuring maximum functionality and performance. Available in a various colours for an aesthetically enhanced appearance designed to blend in with the equipment. This castor features a twin race swivel action for long life with pressed metal frame and zinc plated finish