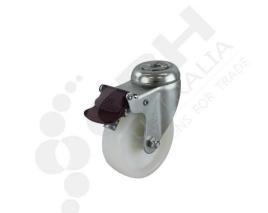

## 100mm Nylon Wheel Single Bolt Swivel Castor, with Brake

PART No: S4485B

## **FEATURES**

Wheel Diameter: 100mm

Wheel Width: 30mm

Wheel Type: Nylon

Wheel Code: NY4417

Wheel Bearing Type: Plain Bore

Castor Height: 133mm

Swivel Radius: 106mm

Bolt Hole Size: 12mm

Maximum Load Capacity: 100kg

**Recommended Load Capacity:** 80kg

Material: Nylon Wheel, Zinc Plate Body

## **ADDITIONAL INFORMATION**

Ideal for use on mobile equipment in hospitals, nurseries, shops, industry and catering equipment the single bolt zinc durolite series can be fixed with a range of fittings to round or square tubing ensuring maximum functionality and performance. Available in a various colours for an aesthetically enhanced appearance designed to blend in with the equipment. This castor features a twin race swivel action for long life with pressed metal frame and zinc plated finish