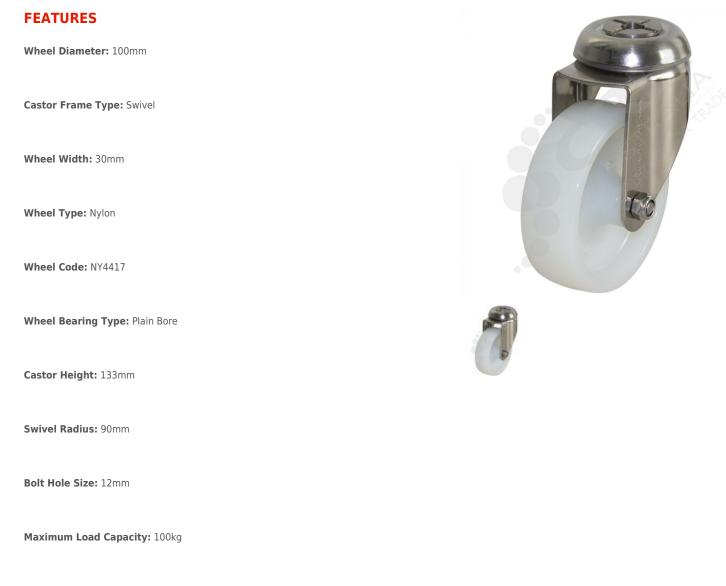

## **100mm Nylon Wheel Single Bolt** Swivel Stainless Steel Castor

PART No: S4490

Recommended Load Capacity: 80kg

Color: White

Material: Stainless Steel

The S4490 from Richmond Wheel and Castor Co. is a swivel frame castor and uses a

nylon wheel. This swivel castor is part of our stainless steel elite bolt range and can safely take loads up to 100kg. The S4490 uses plain bearings for wheel rotation and is mounted with a bolt. The swivel frame of this castor permits the load to be steered. The nylon wheel diameter is 100mm, the wheel width is 30mm and can be ordered separately (NY4417). This model can also be ordered with a brake (part number S4490B).