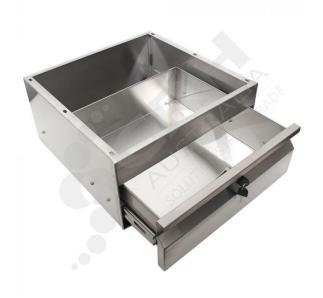

# **CRH Stainless Steel Drawer Unit - Inside Flange**

PART No: SSD-445435IF

### **FEATURES**

CRH Stainless Steel Drawer Unit, 445mm x 435mm, with lock and inside flange.

Color: Polished

Material: Stainless Steel (304)

## **ADDITIONAL INFORMATION**

CRH Stainless Steel Drawers are perfect for use in the tough environments of the commercial kitchen, hospitals or anywhere where long lasting, clean stainless steel is required. The inside flange allows the unit to be easily attached to the underside of a bench, or to another SSD-445435IF in order to create a stacked unit.

#### Features:

- 0.9mm 304 Grade stainless steel drawer with 1.2mm casing.
- Lock with 2 keys supplied.
- Full extension ball bearing 202 grade stainless steel drawer slides.

#### **Dimensions:**

- Overall 445mm x 435mm x 210mm.
- Inside Drawer 405mm x 410mm x 150mm.
- Drawer depth 125mm.