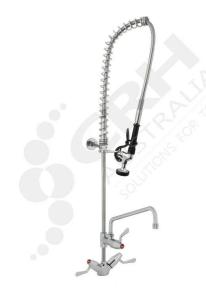

# Ezy-Wash CP-BS Hob Mtd Twin Mixer Pre-Rinse Unit Type 100 Flex Tail - Pot Filler

PART No: TF100HJP

## **FEATURES**

Pre-Rinse units are designed to clear excess food debris and sauces off dishes before placing them in commercial dishwashing machines. Featuring an ergonomic spray gun trigger handle which allows easy use. The heavy duty design makes it ideal for installation in all types of applications.

#### **Features**

 $\frac{1}{4}$  turn jumper valve hot and cold control tap with 80mm levers. Stainless steel flexible hose connections with 1/2" BSP female connection on the inlets.

# Flexible hose TPU inner.

Stainless steel spring. Trigger hand spray.

### **Technical Information**

Inlet: 1/2" BSP - Female Flexi Tails

Outlet: Trigger Spray Headworks: Jumper Valve

Working Pressure Range (kPa): 100 - 500 Maximum Working Temperature (°C): 5 - 65

Nominal Flow Rate: 4.5 Construction: Brass