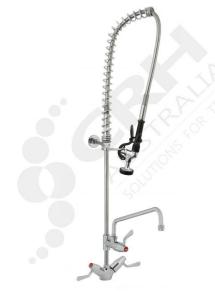

# Ezy-Wash CP-BS Hob Mtd Twin Mixer Pre-Rinse Unit Type 100 Flex Tail - Pot Filler

PART No: TF100HJP

# **FEATURES**

Pre-Rinse units are designed to clear excess food debris and sauces off dishes before placing them in commercial dishwashing machines. Featuring an ergonomic spray gun trigger handle which allows easy use. The heavy duty design makes it ideal for installation in all types of applications.

## **Features**

 $\frac{1}{4}$  turn jumper valve hot and cold control tap with 80mm levers.

Stainless steel flexible hose connections with 1/2" BSP female connection on the inlets.

# Flexible hose TPU inner.

Stainless steel spring.

Trigger hand spray.

## **Technical Information**

Inlet: 1/2" BSP - Female Flexi Tails

Outlet: Trigger Spray Headworks: Jumper Valve

Working Pressure Range (kPa): 100 - 500 Maximum Working Temperature (°C): 5 - 65

Nominal Flow Rate: 4.5 Construction: Brass