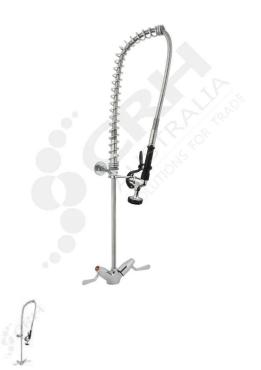

# Ezy-Wash Lead Safe CP-BS Hob Mtd Twin Mixer Pre-Rinse Unit Type 100 Flex Tail - Std

PART No: TF100HJS

## **FEATURES**

Pre-Rinse units are designed to clear excess food debris and sauces off dishes before placing them in commercial dishwashing machines. Featuring an ergonomic spray gun trigger handle which allows easy use. The heavy duty design makes it ideal for installation in all types of applications.

#### Features

 $^{1\!\!/}_4$  turn jumper valve hot and cold control tap with 80mm levers. Stainless steel flexible hose connections with 1/2" BSP female connection on the inlets.

### Flexible hose TPU inner.

Stainless steel spring. Trigger hand spray.

#### **Technical Information**

Inlet: 1/2" BSP - Female Flexi Tails Outlet: Trigger Spray Headworks: Jumper Valve Working Pressure Range (kPa): 100 - 500 Maximum Working Temperature (°C): 5 - 65 Nominal Flow Rate: 4.5 Construction: Brass