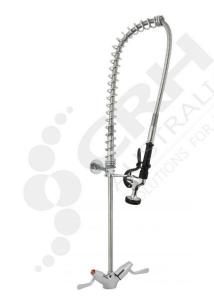

# **Ezy-Wash CP-BS Hob Mtd Twin Mixer Pre-Rinse**

PART No: TF100HJS

#### **FEATURES**

Pre-Rinse units are designed to clear excess food debris and sauces off dishes before placing them in commercial dishwashing machines. Featuring an ergonomic spray gun trigger handle which allows easy use. The heavy duty design makes it ideal for installation in all types of applications.

## **Features**

 $\frac{1}{4}$  turn jumper valve hot and cold control tap with 80mm levers.

Stainless steel flexible hose connections with 1/2" BSP female connection on the inlets.

## Flexible hose TPU inner.

Stainless steel spring.

Trigger hand spray.

#### **Technical Information**

Inlet: 1/2" BSP - Female Flexi Tails

Outlet: Trigger Spray Headworks: Jumper Valve

Working Pressure Range (kPa): 100 - 500 Maximum Working Temperature (°C): 5 - 65

Nominal Flow Rate: 4.5 Construction: Brass