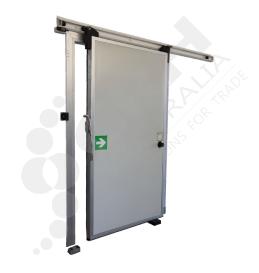

## **EcoGlide Sliding Door Hardware Kit - 1100mm Wide, 100mm Panel**

PART No: CRH-SS2101-100

## **FEATURES**

EgoGlide Floor Guided Sliding Door System, for Doors up to 1100mm wide, 100mm Panel

This EcoGlide Kit does not include the Door Blade, Door Frame or Gasket.

Please Note: The track is a Mill Finish.

EcoGlide Sliding Door Systems are strong, smart and simple to install. What makes this system shine over its competitors is the 'Drop Down & In' rail design which saves energy by giving a positive seal around the door frame & floor. Opening the doors from the inside or the outside is effortless using lever handles that replace brut strength with a smooth action that is superior in terms of Occupational Health & Safety.