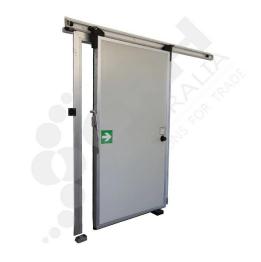

## EcoGlide Sliding Door Hardware Kit - 1100mm Wide, 150mm Panel

PART No: CRH-SS2101-150

## **FEATURES**

EcoGlide Floor Guided Sliding Door System, for Doors up to 1100mm wide, 150mm Panel.

This EcoGlide Kit does not include the Door Blade, Door Frame or Gasket

Please Note: The Track is a Mill Finish.

EcoGlide Sliding Door Systems are strong, smart and simple to install. What makes this system shine over its competitors is the 'Drop Down & In' rail design which saves energy by giving a positive seal around the door frame & floor. Opening the doors from the inside or the outside is effortless using lever handles that replace brute strength with a smooth action that is superior in terms of Occupational Health & Safety.