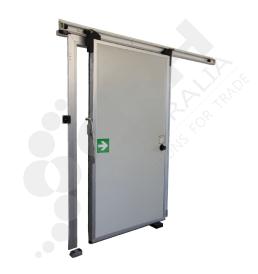

## EcoGlide Sliding Door Hardware Kit - 1100mm Wide, 150mm Panel

PART No: CRH-SS2101-150

## **FEATURES**

EcoGlide Floor Guided Sliding Door System, for Doors up to 1100mm wide, 150mm Panel.

This EcoGlide Kit does not include the Door Blade, Door Frame or Gasket

Please Note: The Track is a Mill Finish.

EcoGlide Sliding Door Systems are strong, smart and simple to install. What makes this system shine over its competitors is the 'Drop Down & In' rail design which saves energy by giving a positive seal around the door frame & floor. Opening the doors from the inside or the outside is effortless using lever handles that replace brute strength with a smooth action that is superior in terms of Occupational Health & Safety.