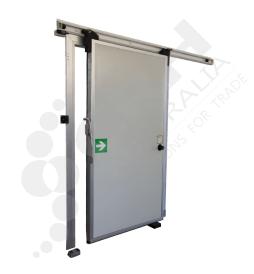

## **EcoGlide Sliding Door Hardware Kit - 1100mm Wide, 75mm Panel**

PART No: CRH-SS2101-75

## **FEATURES**

EcoGlide Floor Guided Sliding Door System. for Doors up to 1100mm wide, 75mm Panel.

This EcoGlide Kit does not include the Door Blade, Door Frame or Gasket.

Please Note: The track is a Mill Finish.

EcoGlide Sliding Door Systems are strong, smart and simple to install. What makes this system shine over its competitors is the 'Drop Down & In' rail design which saves energy by giving a positive seal around the door frame & floor. Opening the doors from the inside or the outside is effortless using lever handles that replace brute strength with a smooth action that is superior in terms of Occupational Health & Safety.