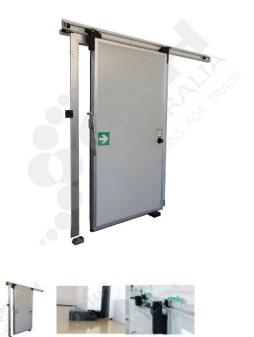

## EcoGlide Sliding Door Hardware Kit - 1100-1600mm Wide, 100mm Panel

PART No: CRH-SS2102-100

## **FEATURES**

EcoGlide Floor Guided Sliding Door System, for Doors 1100mm - 1600mm Wide, 100mm Panel.

This EcoGlide Kit does not include the Door Blade, Door Frame or Gasket.

Please Note: The Track is a Mill Finish.

EcoGlide Sliding Door Systems are strong, smart and simple to install. What makes this system shine over its competitors is the 'Drop Down & In' rail design which saves energy by giving a positive seal around the door frame & floor. Opening the doors from the inside or the outside is effortless using lever handles that replace brut strength with a smooth action that is superior in terms of Occupational Health & Safety.