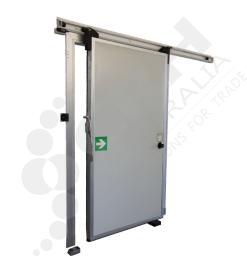

## EcoGlide Sliding Door Hardware Kit - 1100-1600mm Wide, 100mm Panel

PART No: CRH-SS2102-100

## **FEATURES**

EcoGlide Floor Guided Sliding Door System, for Doors 1100mm - 1600mm Wide, 100mm Panel.

This EcoGlide Kit does not include the Door Blade, Door Frame or Gasket.

Please Note: The Track is a Mill Finish.

EcoGlide Sliding Door Systems are strong, smart and simple to install. What makes this system shine over its competitors is the 'Drop Down & In' rail design which saves energy by giving a positive seal around the door frame & floor. Opening the doors from the inside or the outside is effortless using lever handles that replace brut strength with a smooth action that is superior in terms of Occupational Health & Safety.