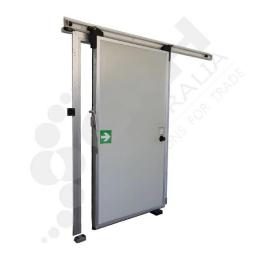

## EcoGlide Sliding Door Hardware Kit - 1100-1600mm Wide, 150mm Panel

PART No: CRH-SS2102-150

## **FEATURES**

EcoGlide Floor Guided Sliding Door System, for Doors 1100mm - 1600m Wide, 150mm Panel.

This EcoGlide Kit does not include the Door Blade, Door Frame or Gasket

Please Note: The Track is a Mill Finish.

EcoGlide Sliding Door Systems are strong, smart and simple to install. What makes this system shine over its competitors is the 'Drop Down & In' rail design which saves energy by giving a positive seal around the door frame & floor. Opening the doors from the inside or the outside is effortless using lever handles that replace brute strength with a smooth action that is superior in terms of Occupational Health & Safety.